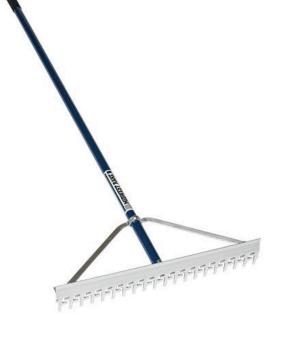

## Screening Rake 24in

## Details

This lightweight rake is designed for spreading, seeding, sifting stones, smoothing and leveling. Additional built-in teeth are designed to effectively sift and screen stones and debris from sand or fine soil. Constructed with a powder-coated 66" blue aluminum handle with 6in non-slip vinyl grip and strong wrap around bracing for max durability and comfort.

- Designed for spreading, seeding, sifting, smoothing, and leveling
- Built-in teetch designed to sift and screen stones and debris from sand and soil
- Lightweight
- Non-slip grip
- Sturdy wrap-around support braces