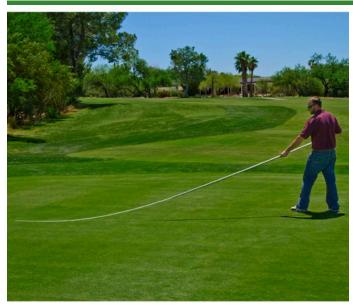

## **Details**

An 8' aluminum handle and 8' tapered fiberglass pole provide a long reach to remove dew and other light debris. Pole rests within handle for transport and quicikly extends out to a 16' operating length. Tapered design allows for extension without the need of thumb screws. Strong and lightweight.

- Strong and lightweight
- Extended to 16 feet without need of thumb screws