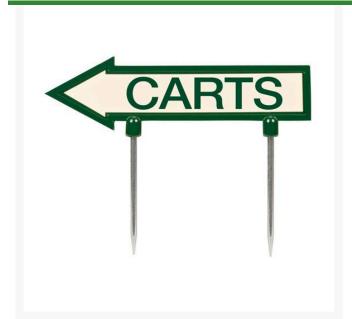

## 11" Arrow Sign - "Carts" - Green with Tan

RP10170

## **Details**

R&R 11" x 2" direction arrows are made of durable cast aluminum with two, 5 1/2" replaceable stakes. Decal on both sides. "Carts" Tan / green.

- Durable cast aluminum
- Replaceable stakes
- Decal on both sides

## **Specifications**

ManufacturerR&R ProductsColorTan / GreenDimensions11 x 2 inMaterialCast Aluminum