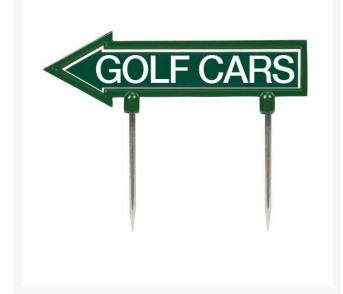

# **11" Arrow Sign - "Golf Cars" - Green with White** RP10154

### Details

R&R 11" x 2" direction arrows are made of durable cast aluminum with two, 5 1/2" replaceable stakes. Decal on both sides. "Golf Cars" Green / white.

- Durable
- Replaceable stakes
- Decal on both sides

#### Specifications

| Manufacturer |
|--------------|
| Color        |
| Dimensions   |
| Material     |

R&R Products Green / White 11 x 2 in Cast Aluminum