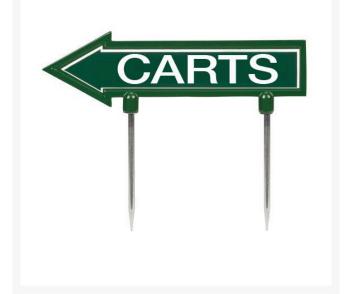

## **11" Arrow Sign - "Carts" - Green with** White RP10150

### Details

R&R 11" x 2" direction arrows are made of durable cast aluminum with two, 5 1/2" replaceable stakes. Decal on both sides. "Carts" Green / white.

- Durable
- Replaceable stakes
- Decal on both sides

#### **Specifications**

| Manufacturer |  |
|--------------|--|
| Color        |  |
| Dimensions   |  |
| Material     |  |

R&R Products Green / White 11 x 2 in Cast Aluminum