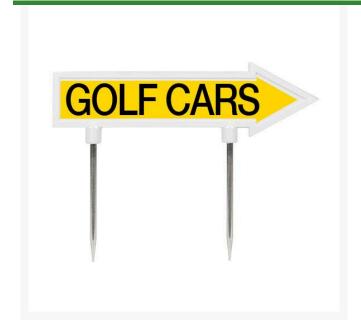

## 11" Arrow Sign - "Golf Cars" - Yellow RP10104

## **Details**

R&R 11" x 2" direction arrows are made of durable cast aluminum with two, 5 1/2" replaceable stakes. Decal on both sides. "Golf Cars" Yellow/black.

- Durable cast aluminum
- Replaceable stakes
- · Decal on both sides