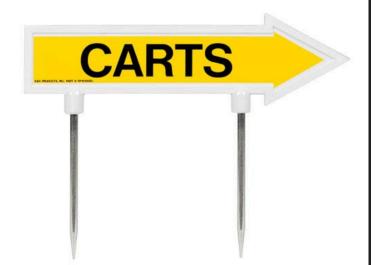

## 11" Arrow Sign - "Carts" - Yellow RP10100

## **Details**

R&R 11" x 2" direction arrows are made of durable cast aluminum with two, 5 1/2" replaceable stakes. Decal on both sides. "Carts" Yellow/black.

- Durable cast aluminum
- Replaceable stakes
- Decal on both sides

## **Specifications**

Manufacturer R&R Products
Color Yellow / Black
Dimensions 11 x 2 in
Material Cast Aluminum