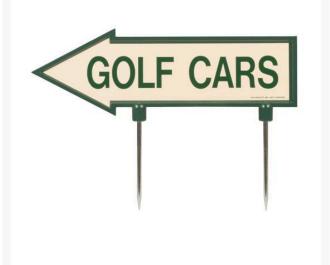

## **15" Arrow Sign - "Golf Cars" - Green** with Tan RP10074

## Details

R&R 15" x 4" direction arrows are made of durable cast aluminum with two, 5 1/2" replaceable stakes. Decal on both sides. "Golf cars" Tan / green.

- Durable cast aluminum
- Replaceable stakes
- Decal on both sides

## Specifications

Manufacturer Color Dimensions Material R&R Products Tan / Green 15 x 4 in Cast Aluminum

**Replacement Parts** 

RP10015 RP10074DL

RP10074DR

Steel Stake - 5-1/2 Decal - Left Golf Cars Green/Tan Decal - Right Golf Cars Green/Tan