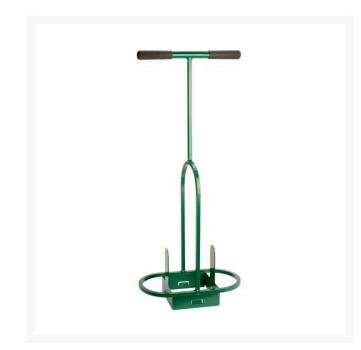

## Square Turf Repairer - 6in RP1006

## Details

Easily cut and stack 6" square turf replacement plugs for repairing damaged turf areas. Plugs are uniformly cut at 2" depth. Squares allow for multiple alignment. Steel construction Powder-coated.

- 6" square turf plugs, 2" depth
- Quick return to play
- Uniform plugs align for near-seamless appearance
- Steel construction
- Powder-coated paint finish