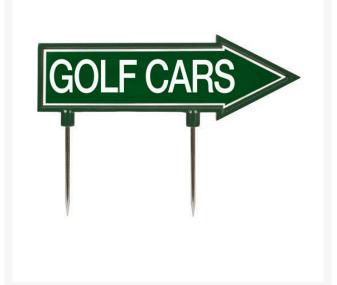

## **15" Arrow Sign -" Golf Cars" - Green** with White RP10054

### Details

R&R 15" x 4" direction arrows are made of durable cast aluminum with two, 5 1/2" replaceable stakes. Decal on both sides. "Golf Cars" Green / white.

- Durable
- Replaceable stakes
- Decal on both sides

#### **Specifications**

Manufacturer Color Dimensions Material R&R Products Green / White 15 x 4 in Cast Aluminum