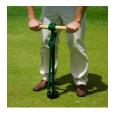

#### Details

Lever-action cutter cut consistently clean holes, thanks to their heat-treated, hardened steel blades that resist corrosion and rock damage. Scalloped blades are cast aluminum and anodized black; inside sharpened to accommodate heavier soil. Please note: Due to excessive air freight charges, this item will be shipped ground freight.

- Lever-action hole cutter
- Heat-treated, hardened steel blades resist corrosion and rock damage
- Scalloped blades are cast aluminum and anodized black