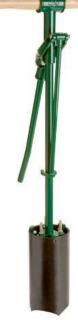

#### Details

Lever-action cutter cut consistently clean holes, thanks to their heat-treated, hardened steel blades that resist corrosion and rock damage. Scalloped blades are cast aluminum and anodized black; inside sharpened to accommodate heavier soil. Please note: Due to excessive air freight charges, this item will be shipped ground freight.

- Lever-action hole cutter
- Heat-treated, hardened steel blades resist corrosion and rock damage
- Scalloped blades are cast aluminum and anodized black