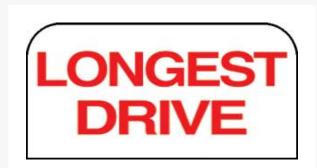

# Sign - Longest Drive RP08534

### Details

R&R Aluminum Information signs provide valuable information and instruction. All signs are powder coated aluminum with durable printed designs. 6"x12" signs sold complete with stake and hardware. Printed on one side.

#### Specifications

Manufacturer Dimensions Material R&R Products 6 x 12 in Powder-Coat Painted Aluminum