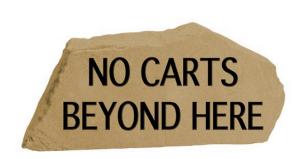

## Sign - "No Carts Beyond Here" -Sandstone RP06036

## Details

Keep carts moving in the right direction with Cart Directional Signs made of natural-looking synthetic rock. Double-sided lettering. Extremely durable and attractive. 10" x 4" x 2" thick. Includes stainless steel spike. No Carts Beyond Here, Sandstone.