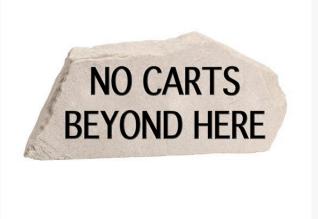

## Sign - "No Carts Beyond Here" -**Greystone**

## **Details**

Keep carts moving in the right direction with Cart Directional Signs made of natural-looking synthetic rock. Double-sided lettering. Extremely durable and attractive. 10" x 4" x 2" thick. Includes stainless steel spike. No Carts Beyond Here, Greystone.

- Attractive natural-looking synthetic rock
- Double sided
- · Stainless steel mounting spike