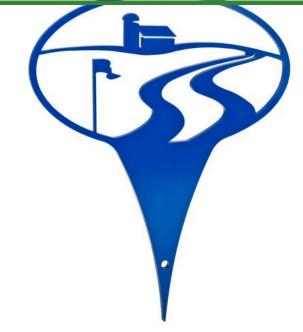

## **Custom Laser Tee Marker - Large**

RP05110

## **Details**

Here is the ultimate in custom designed tee markers. Now you can have your club logo laser cut into the most eye catching tee markers ever made. Constructed from heavy-duty 1/4" steel and powder coated in a rainbow of durable colors. Pricing is based upon most logo designs. Extremely complicated, complex or large designs may require an additional charge. Other features include an integrated divot filler holder mounted directly to the tee marker.