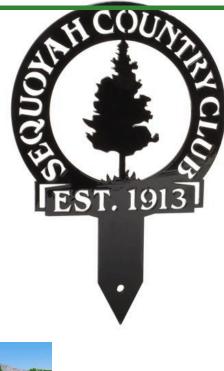

## Custom Laser Tee Marker - Small RP05100

## Details

Here is the ultimate in custom designed tee markers. Now you can have your club logo laser cut into the most eye catching tee markers ever made. Constructed from heavy-duty 1/4" steel and powder coated in a rainbow of durable colors. Pricing is based upon most logo designs. Extremely complicated, complex or large designs may require an additional charge. Other features include an integrated divot filler holder mounted directly to the tee marker.