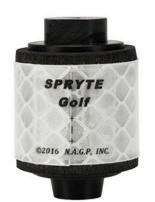

## Spryte Elite Flag Reflectors, 3/8-16, Box/20 RP03816E-20

## Details

The Spryte Elite Flag Reflector features a slightly smaller 1.25" diameter while still featuring great visual, reflectability and accuracy for rangefinder players resulting in increased speed of play. Easily screws on top of the flagstick for instant use. The soft foam base protects flagstick and greens, if dropped. Box/20.

- Easily find the distance to the flag
- 1.25" surface for all laser rangefinder players
- Increases speed of play
- Simply screw on top of the flagstick
- Soft foam base protects flagstick and greens if dropped

## Specifications

| Manufacturer     | Spryte  |
|------------------|---------|
| Marker Diameter  | 1.25 in |
| Package Quantity | 20      |