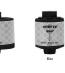

## Spryte Elite Flag Reflectors, 3/8-16, Box/20 RP03816E-20

## Details

The Spryte Elite Flag Reflector features a slightly smaller 1.25" diameter while still featuring great visual, reflectability and accuracy for rangefinder players resulting in increased speed of play. Easily screws on top of the flagstick for instant use. The soft foam base protects flagstick and greens, if dropped. Box/20.

- Easily find the distance to the flag
- 1.25" surface for all laser rangefinder players
- Increases speed of play
- Simply screw on top of the flagstick
- Soft foam base protects flagstick and greens if dropped

## Specifications

| Manufacturer     | Spryte  |
|------------------|---------|
| Marker Diameter  | 1.25 in |
| Package Quantity | 20      |