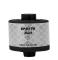

## **Details**

The Spryte Elite Flag Reflector features a slightly smaller 1.25" diameter while still featuring great visual, reflectability and accuracy for rangefinder players resulting in increased speed of play. Easily screws on top of the flagstick for instant use. The soft foam base protects flagstick and greens, if dropped. Box/10.

- Easily find the distance to the flag
- 1.25" surface for all laser rangefinder players
- Increases speed of play
- Screws on top of the flagstick
- Soft foam base protects flagstick and greens if dropped

## **Specifications**

Manufacturer Spryte
Marker Diameter 1.25 in
Package Quantity 10

Complete Turf Equipment Ltd. 4331 Oil Heritage Road Petrolia, NON 1R0

https://completeturf.rrproducts.com/