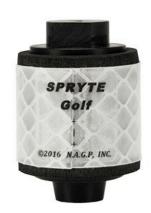

## **Details**

The Spryte Elite Flag Reflector features a slightly smaller 1.25" diameter while still featuring great visual, reflectability and accuracy for rangefinder players resulting in increased speed of play. Easily screws on top of the flagstick for instant use. The soft foam base protects flagstick and greens, if dropped. Box/10.

- Easily find the distance to the flag
- 1.25" surface for all laser rangefinder players
- Increases speed of play
- Screws on top of the flagstick
- Soft foam base protects flagstick and greens if dropped

## **Specifications**

Manufacturer Spryte
Marker Diameter 1.25 in
Package Quantity 10

Complete Turf Equipment Ltd. 4331 Oil Heritage Road Petrolia, NON 1R0

https://completeturf.rrproducts.com/