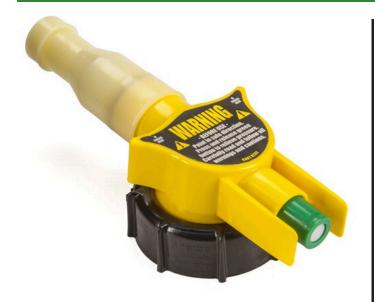

## Details

No Spill 6132 push button nozzle assembly is designed to stop flow automatically when the tank reaches full and features an integrated 20 mesh Stainless Steel filter screen to stop dirt and debris. The specially vented nozzle produces a fuel flow rate of almost 3 gallons per minute. The attached dust cover keeps the spout clean. Use with 2010 or newer models with Child Resistant Post. For 2009 and prior models, the 6132 Nozzle Assembly may be used by removing the CR Neck Ring.

- Designed to stop flow automatically when tank is full
- Automatically vents, reclaims fumes while pouring
- Integrated 20 mesh Stainless Steel filter screen
- Fuel fill rate of almost 3 gallons per minute
- Attached dust cover to keep spout clean
- Use with 2010 or newer No-Spill models
- Use with 2009 or older by removing the CR Neck Ring