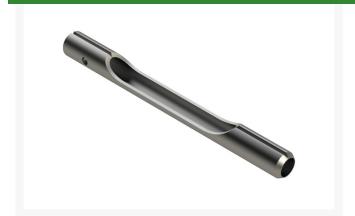

## **Details**

Manufactured in our own facility from heavy-duty alloy steel and heat treated to RC45-48 for durability and wear, these spoons are formed with an open slot in the side for easy core ejection and to avoid plugging.

## **Specifications**

Manufacturer R&R Products A - Tine Type Alloy Spoon

B - Tine Mounting

Dia.

C - Tine Length 1 in (254mm)
D - Tine Tip Outside .930 in (23.6mm)

(Hole) Dia.

E - Tine Tip Inside .660 in (16.8mm)

(Core) Dia.

F - Tine Wall .135 in (3.4mm)

**Thickness** 