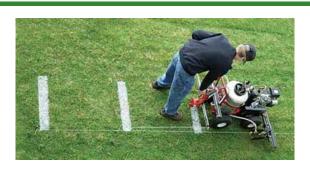

## **Details**

Paint hash marks 5 times faster than using stencils. The HashMark Master quickly measures hash mark locations and makes perfect 4" x 24" hash marks. Easily attaches to Newstripe Eco-Liner, SP, All-Pro and Fielder paint machines. 2 lbs.

- Perfect 4" x 24" hash marks
- Automatic line-up guide from one mark to the
- Attaches easily to Newstripe paint machines