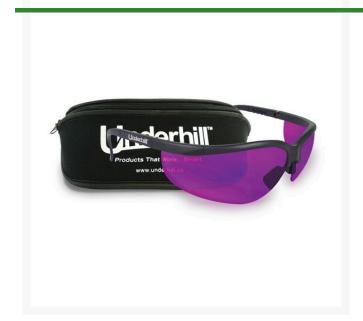

## **Underhill Turfspy Glasses (Purple) Turf/Plant/Tree Stress Detection Glasses - Shatter Proof Polycarbonate** Safety Lens w/Case

RNG650-01

## **Details**

See turf stress 2-10 days before it's visible to the naked eye! Spot potential turf diseases such as pythium, poa grass, and yellow patch before a serious problem arises. Broken or underperforming sprinklers are easily detected, as well as high traffic activity and early weed growth. Attractive wrap-around glasses with adjustable nosepiece features shatter-proof purple polycarbonate safety lens. Protective case included. Ideal for golf courses, sports fields, sod farms and large turf areas.

- Turf stress detection at a glance!
- Case included
- 2-10 days before it's visible to naked eye
- Detects pythium, poa grass, yellow spot
- Broken sprinklers
- High traffic areas
- Early weed growth
- Adjustable nosepiece
- Shatter-proof purple polycarbonate lenses