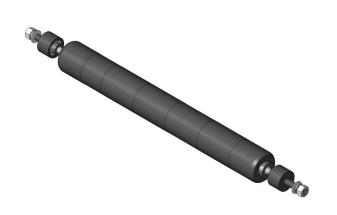

## Minuteman Rear Smooth Roller System

RMT9003-I

## Details

Complete roller systems include roller and two brackets with bearings.

Replaces

R&R Products

RMT9003-O

**Specifications** 

Manufacturer **R&R** Products Roller Body 3 in Diameter Weight 14 lb

**Fits Models** 