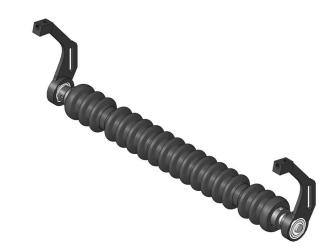

#### **Details**

Complete roller systems include roller and two brackets with bearings.

### **Replacement Parts**

RTM132 Bracket - Rear RH
RT131 Bracket - Rear LH
RMM3 End Hub - 7/8 ID
RMMB157 Bearing w/Locking

Collar

**Complete Turf Equipment Ltd.** 4331 Oil Heritage Road Petrolia, NON 1R0