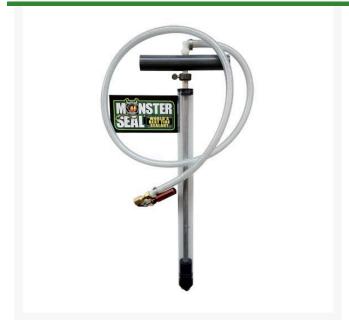

## **Monster Seal 5 Gallon Hand Pump**

RMS1010

## **Details**

Designed for 5 gallon pails for easy installation of sealant through the valve stem, and against up to 50 psi. Aluminum pump shaft is stamped with ounce markings, an adjustable thumb screw and calibrated to inject 1 to 10 oz. per pump stroke. Included are installation directions, tire dosage chart, valve core removal tool and quick connect valve stem chuck. Made in U.S.A.

- Works against up to 50 psi.
- Installs sealant through valve stem
- For use with 5 gallon pail
- Aluminum pump shaft
- Adjustable thumb screw
- Calibrated to inject 1 to 10 oz. per stroke
- Installation instructions included
- Tire dosage chart
- Value core removal
- Quick connect valve stem chuck