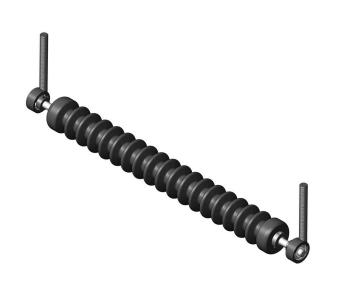

## Minuteman Rear Grooved Roller **System**

RMR3002

## Details

Complete roller systems include roller and two brackets with bearings.

Replaces Ransomes

MR3002

**Specifications** 

| Manufacturer | R&R Products |
|--------------|--------------|
| Roller Body  | 3 in         |
| Diameter     |              |
| Weight       | 12 lb        |

**Fits Models** Ransomes 185, 285, 300, 305 & 405

## **Replacement Parts**

| RMM3    | End Hub - 7/8 ID     |
|---------|----------------------|
| RMMB157 | Bearing w/Locking    |
|         | Collar               |
| RR118   | Bracket - Front/Rear |
|         | 18mm                 |
|         |                      |