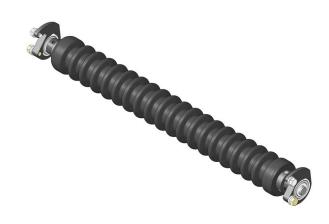

# Minuteman Rear Grooved Roller System RMR2302

#### **Details**

Complete roller systems include roller and two brackets with bearings.

## **Specifications**

Manufacturer R&R Products Roller Body 2.5 in Diameter

### **Replacement Parts**

RMM3 End Hub - 7/8 ID RMMB157 Bearing w/Locking

Collar

RJ131 Bracket - Rear LH
RJ132 Bracket - Rear RH
RMM609 Bushing - Aluminum

Spacer

R446136 Washer - Lock 5/16

Zinc

R322-3 Bolt - Hex HD 5/16-18 x

3/4

R322-1 Bolt - Hex HD 5/16-18 x

1/2

**Complete Turf Equipment Ltd.** 4331 Oil Heritage Road Petrolia, NON 1R0

519-882-2008

https://completeturf.rrproducts.com/