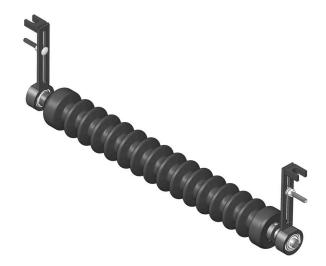

# Minuteman Front Grooved Roller System RMR2301

#### **Details**

Complete roller systems include roller and two brackets with bearings.

## **Specifications**

Manufacturer R&R Products

Roller Body 3 in

Diameter

Weight 10 lb

### **Replacement Parts**

RMM3 End Hub - 7/8 ID RMMB157 Bearing w/Locking

Collar

RJ121 Bracket - Front LH/RH RMM602 Bolt - Carriage 5/16-18

x 2 Gr 5

R453009 Washer - Flat 5/16 SAE R446136 Washer - Lock 5/16

Zinc

RMM603 Nut - Hex 5/16-18

**Complete Turf Equipment Ltd.** 4331 Oil Heritage Road Petrolia, NON 1R0 519-882-2008

https://completeturf.rrproducts.com/