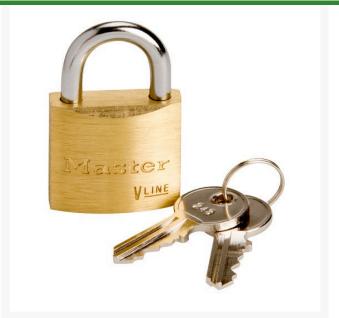

## Brass Lock - 1-1/8" - Keyed Alike **RML300**

## Details

An economy brass padlock 1-1/8" wide. Case hardened shackle resists sawing and filing. Brass body and cylinder provides extra resistance to the elements. 3-Pin tumbler cylinder provides greater pick resistance. Use to secure cooler lid tether. Keyed alike.

- No. 4130 Economy Padlock
- 1-1/8" wide
- Case hardened shackle
- Brass body resists elements outdoors
- 3-pin tumbler
- Use to secure cooler lid tether