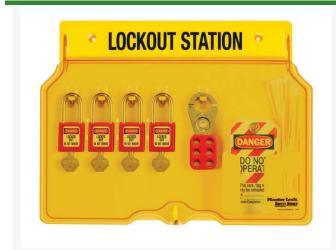

## Lockout Station - 4 Lock Keyed Different

RML1482

## **Details**

Lockout station features a molded Lexan base with a lockable, see-through cover. Easy to carry, a zippered pouch holds a worker's personal padlocks and other small lockout devices. Key registration card included to track and record all key codes in the facility. Reinforced snap lock clips provide easy padlock and hasp storage and removal. 4 lock station includes: (1) 497A Tags (12/pk), (2) 420 Hasps, (4) 4 RED Padlocks. 10-lock station includes 10 Xenoy padlocks, 2 heavy duty steel hasps and 24 "Danger-Do Not Operate" (English/Spanish) lockout ID Tags with ties. 15-1/4" x 22 x 1-3/4". OSHA compliant.