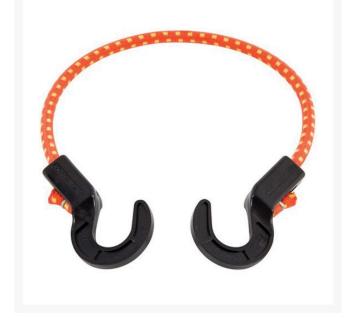

## Details

Made to work with your specific tie down application, Adjustable ZipCords are designed for strength, durability, and functionality. Co-polymer ZipHook is 5 times stronger than other hooks and will not scratch paint or finish. Premium rubber cord with durable outer jacket designed to withstand UV rays and weather damage. Orange and yellow.

- Adjustable bungee cord, 6"-30"
- Strong and durable
- Ziphooks are 5x stronger than standard hooks
- Will not scratch paint or finish
- Durable UV resistant outer jacket
- Orange and yellow

## Specifications

Manufacturer Color Length R&R Products Orange 20 in