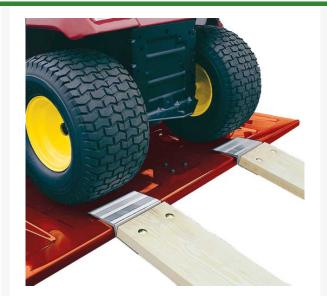

## **Details**

Do it yourself ramp kit contains two heavy duty powder-coated ramp ends plus hardware. Just bolt the ramp ends to 2" x 8" or 2" x 12" planks (not included) to load lawn tractors, ATV's and other wheeled vehicles into your trailer or pickup truck. 700 lb. capacity.

- Do-it-yourself kit
- Two heavy-duty ramp ends and hardware included
- Powder-coated paint
- 700 lb. capacity