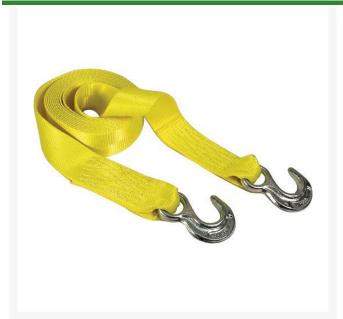

## **Details**

The best way to tow. Zinc plated forged hooks easily attach to vehicle frame. Lighter than tow chain, will not rust, rot or mildew. Stores easily. Break strength 12,000 lbs. Maximum vehicle wt. 5,000 lbs. 15' Length. Yellow.

- Max vehicle weight 5,000 lbs.
- Zinc plated forged hooks
- Lighter than two chain
- Will not rust, rot or mildew
- Easy to store
- Break strength: 12,000 lbs.
- 15 foot length