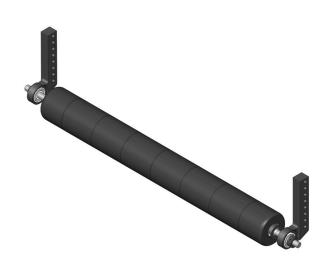

## Details

Complete roller systems include roller and two brackets with bearings.

## Specifications

Manufacturer Roller Body Diameter Weight

**R&R** Products 3.5 in

22 lb

## **Replacement Parts**

| RMM3    | End Hub - 7/8 ID        |
|---------|-------------------------|
| RJ932   | Bracket - Rear RH       |
| RJ931   | Bracket - Rear LH       |
| RMMB157 | Bearing w/Locking       |
|         | Collar                  |
| RMM602  | Bolt - Carriage 5/16-18 |
|         | x 2 Gr 5                |
| R453009 | Washer - Flat 5/16 SAE  |
| R446136 | Washer - Lock 5/16      |
|         | Zinc                    |
| RMM603  | Nut - Hex 5/16-18       |