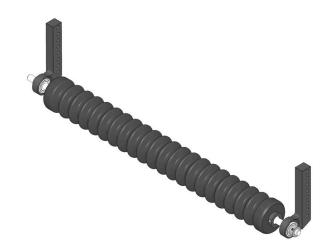

#### **Details**

Complete roller systems include roller and two brackets with bearings.

## **Specifications**

Manufacturer R&R Products

Roller Body 3.5 in

Diameter

Weight 18 lb

### **Replacement Parts**

RMM3 End Hub - 7/8 ID RJ932 Bracket - Rear RH RJ931 Bracket - Rear LH RMMB157 Bearing w/Locking

Collar

RMM602 Bolt - Carriage 5/16-18

x 2 Gr 5

R453009 Washer - Flat 5/16 SAE R446136 Washer - Lock 5/16