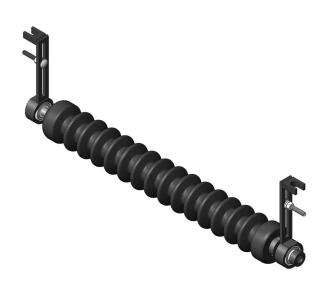

# Minuteman Front Grooved Roller System

RMJ3301

#### Details

Complete roller systems include roller, two brackets with bearings and mounting hardware.

### Specifications

Manufacturer Roller Body Diameter Weight R&R Products 3 in 10 lb