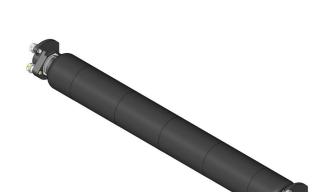

# Minuteman Rear Smooth Roller System RMJ3003

#### **Details**

Complete roller systems include roller, two brackets with bearings and mounting hardware.

## **Specifications**

Manufacturer R&R Products Roller Body 2.5 in

Diameter

Weight 9 lb