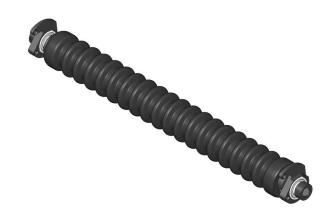

# Minuteman Rear Grooved Roller **System** RMJ3002

#### **Details**

Complete roller systems include roller, two brackets with bearings and mounting hardware.

## **Specifications**

Manufacturer **R&R Products** Roller Body 2.5 in

Diameter

Weight 8 lb