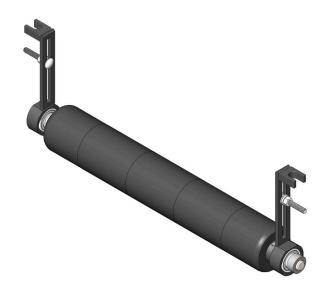

#### **Details**

Complete roller systems include roller, two brackets with bearings and mounting hardware.

## **Specifications**

Manufacturer R&R Products

Roller Body 3 in

Diameter

Weight 9 lb

### **Replacement Parts**

RMM3 End Hub - 7/8 ID

RJ121 Bracket - Front LH/RH

RMMB157 Bearing w/Locking

Collar

RMM602 Bolt - Carriage 5/16-18

x 2 Gr 5

R453009 Washer - Flat 5/16 SAE R446136 Washer - Lock 5/16

Zinc

RMM603 Nut - Hex 5/16-18

**Complete Turf Equipment Ltd.** 4331 Oil Heritage Road Petrolia, NON 1R0 519-882-2008

https://completeturf.rrproducts.com/