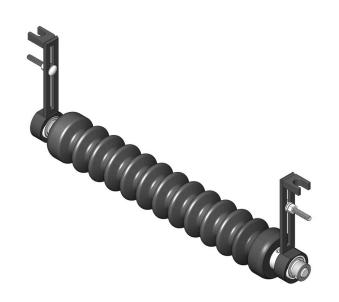

# Minuteman Front 18" Grooved Roller System RMJ1801

#### Details

Complete roller systems include roller, two brackets with bearings and mounting hardware.