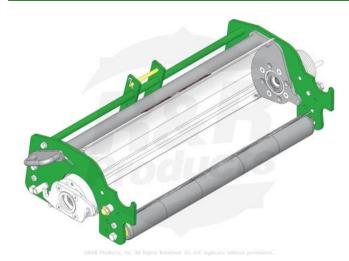

## Details

Chassis to fit John Deere greens mowers Complete Multi-Green chassis include frame, bearing housings, front & rear smooth roller. Multi-Green Cassette not included.

**Specifications** 

Manufacturer R&R Products

**Fits Models** 

R&R Products Multi-Green Units

**Replacement Parts** 

R6040-05-230 Drive Coupling w/Pin

RH

R6040-109 Drive Nut - Splined

3/4-16 RH

R6042-02-001 Spacer - Lift Chain