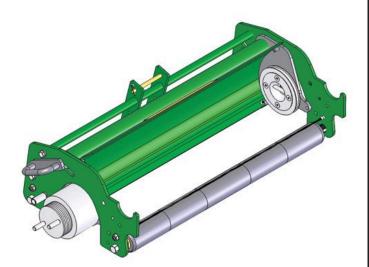

# Multi-Green Chassis Assy - LH

RMG4004LH

### Details

Chassis to fit John Deere greens mowers Complete Multi-Green chassis include frame, bearing housings, front & rear smooth roller. Multi-Green Cassette not included.

#### Specifications

Manufacturer

**R&R** Products

Fits Models R&R Products Multi-Green Units