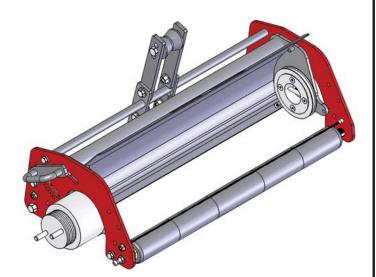

# Multi-Green Chassis Assy - LH

RMG4001LH

### Details

Chassis to fit Toro Greensmaster. Complete Multi-Green chassis include frame, bearing housings, front & rear smooth roller. Multi-Green Cassette not included.

#### Specifications

Manufacturer

**R&R** Products

Fits Models R&R Products Multi-Green Units