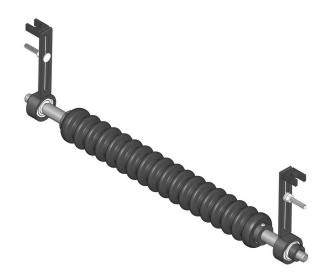

# Minuteman Front Grooved Roller System RMD5004

#### **Details**

Complete roller systems include roller and two brackets with bearings.

## **Specifications**

Manufacturer R&R Products

Roller Body 2.5 in

Diameter

Weight 10 lb

## **Replacement Parts**

RMM3 End Hub - 7/8 ID RJ121A Bracket - Front LH/RH

Extended

RMMB157 Bearing w/Locking

Collar

RMM602 Bolt - Carriage 5/16-18

x 2 Gr 5

R453009 Washer - Flat 5/16 SAE R446136 Washer - Lock 5/16

Zinc

RMM603 Nut - Hex 5/16-18

**Complete Turf Equipment Ltd.** 4331 Oil Heritage Road Petrolia, NON 1R0

519-882-2008

https://completeturf.rrproducts.com/