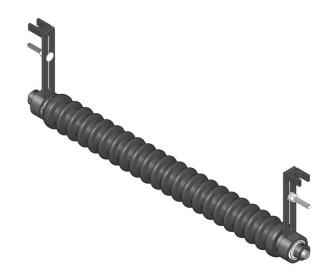

# Minuteman Front Grooved Roller System RMD5001

#### **Details**

Complete roller systems include roller and two brackets with bearings.

# **Specifications**

Manufacturer R&R Products

Roller Body 2.5 in

Diameter

Weight 10 lb

## **Replacement Parts**

RMM3 End Hub - 7/8 ID RJ121A Bracket - Front LH/RH

Extended

RMMB157 Bearing w/Locking

Collar

RMM602 Bolt - Carriage 5/16-18

x 2 Gr 5

R453009 Washer - Flat 5/16 SAE

R446136 Washer - Lock 5/16

Zinc

RMM603 Nut - Hex 5/16-18

**Complete Turf Equipment Ltd.** 4331 Oil Heritage Road Petrolia, NON 1R0

https://completeturf.rrproducts.com/