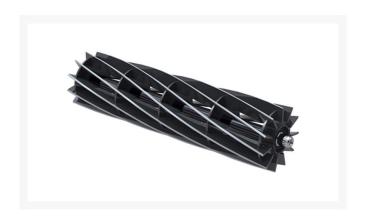

## **Details**

R&R Reel blades are expertly crafted from premium high carbon-boron alloy steel, heat-treated to perfectly complement both R&R and OEM bedknives. Each reel undergoes precision cylindrical grinding on bearing surfaces, followed by relief grinding for optimal performance. Advanced computer balancing ensures extended reel and bearing life. Backed by our lifetime guarantee against defects in materials and craftsmanship under normal use, R&R Reels deliver unmatched durability and cutting precision you can trust.

- Premium Construction: Made from high carbon-boron alloy steel and heat-treated to match R&R and OEM bedknives for superior performance.
- Precision Engineering: Cylindrically and relief ground, then computer balanced to maximize reel and bearing life.
- Lifetime Guarantee: Backed by a lifetime warranty against material and workmanship defects under normal use.