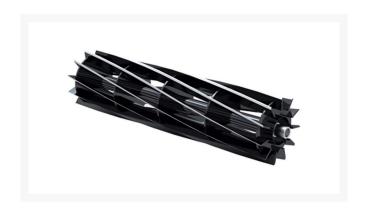

## **Details**

R&R Reel blades are expertly crafted from premium high carbon-boron alloy steel, heat-treated to perfectly complement both R&R and OEM bedknives. Each reel undergoes precision cylindrical grinding on bearing surfaces, followed by relief grinding for optimal performance. Advanced computer balancing ensures extended reel and bearing life. Backed by our lifetime guarantee against defects in materials and craftsmanship under normal use, R&R Reels deliver unmatched durability and cutting precision you can trust.

- Premium Construction: Made from high carbon-boron alloy steel and heat-treated to match R&R and OEM bedknives for superior performance.
- Precision Engineering: Cylindrically and relief ground, then computer balanced to maximize reel and bearing life.
- Lifetime Guarantee: Backed by a lifetime warranty against material and workmanship defects under normal use.