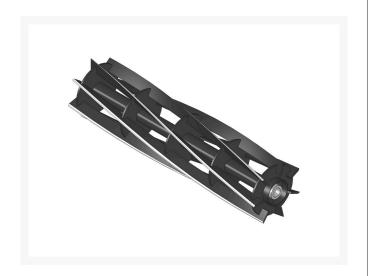

## **Details**

R&R Reel blades are expertly crafted from premium high carbon-boron alloy steel, heat-treated to perfectly complement both R&R and OEM bedknives. Each reel undergoes precision cylindrical grinding on bearing surfaces, followed by relief grinding for optimal performance. Advanced computer balancing ensures extended reel and bearing life. Backed by our lifetime guarantee against defects in materials and craftsmanship under normal use, R&R Reels deliver unmatched durability and cutting precision you can trust.

## **Replaces**

Ransomes MBE2377

## **Fits Models**

Ransomes 185, 285, 300, 305 & 405

Complete Turf Equipment Ltd. 4331 Oil Heritage Road Petrolia, NON 1R0 519-882-2008

https://completeturf.rrproducts.com/