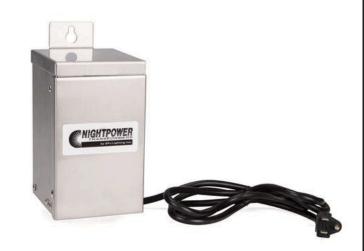

## **Low Voltage Transformer w/Timer -** 75w

RLVT210-75

## **Details**

Stainless steel enclosure is rain-tight with hinged lockable cover and multiple knockouts throughout bottom and sides. Features include built-in timer, field installed photocell, large wiring voltage tap lugs, 6' outdoor line cord and one circuit breaker protecting each output circuit. All units "plug and go" ready for field install accessories.

- Stainless steel NEMA style rain-tight keyhole mount enclosure
- Large wiring voltage tap lugs
- Complete wiring instructions
- Built-In timer, removable
- Field install photocell
- 6' outdoor line cord
- Low voltage circuit breaker. One breaker protecting each output circuit.
- ETL 1838