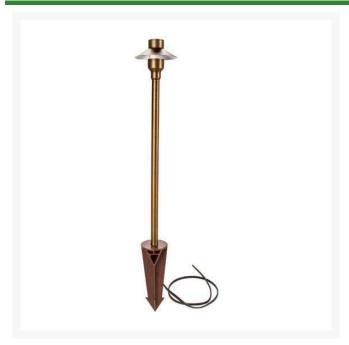

## Path Light Fixture - 18" Mini Step Top Antique Bronze

RLV1330-18-AB

## **Details**

Heavy weight solid cast brass fixtures look great illuminating any path or walkway. Bi-pin receiver accepts both LED and Halogen low voltage bulbs. Includes 8" easy install hammer ground stake. Mini step top Antique Bronze.

- Path or walkway lighting
- Heavy weight solid cast brass
- LED or Halogen low voltage bulbs
- Includes 8" easy install hammer ground stake
- Mini step top

## **Specifications**

Manufacturer R&R Products

Height 18 in
Lamp Type G4 12V
Shade Diameter 4.5 in

**Complete Turf Equipment Ltd.** 4331 Oil Heritage Road Petrolia, NON 1R0

519-882-2008

https://completeturf.rrproducts.com/